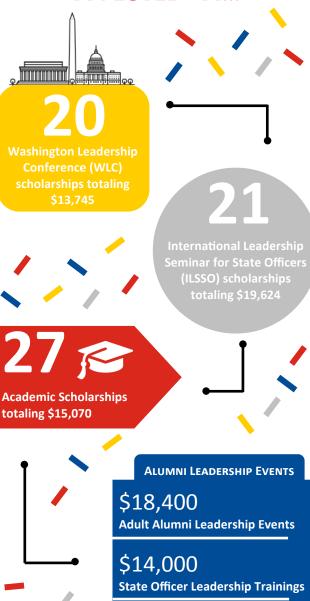

#### SINCE 2002, THE NEW JERSEY FFA ALUMNI HAS APPROXIMATELY INVESTED IN...

\$7,650

state FFA officers

**Banquet Speech Workshop for** 